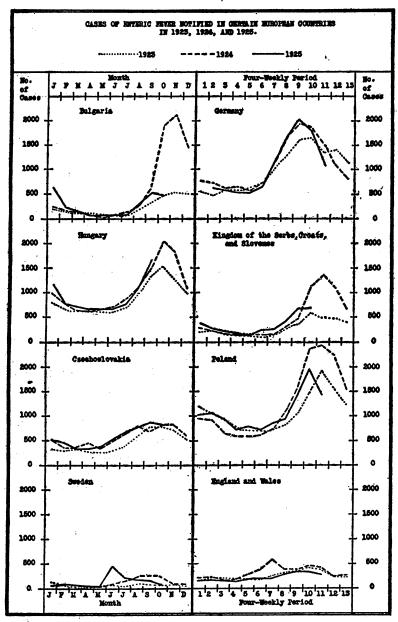

421 March 5, 1926

Enteric fever.—Enteric fever not only was less prevalent in most European countries in 1925 than in 1924, but the peak of the incidence was reached earlier in the autumn than in the preceding year, as can be seen in the accompanying graphs. The improvement was most marked in eastern and southeastern Europe, where the disease was unusually prevalent in 1924. Also in England and Wales the incidence of the disease was less than in the preceding two years.