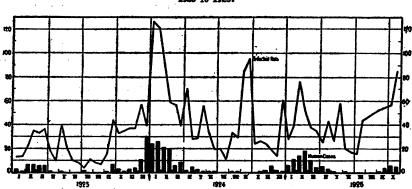

From October 1 to November 13 Greece reported 7 scattered cases of plague.

CLEES OF PLACER AND IMPROVED RAYS AT CHATAGUIL, BY FORTHIGHTAY PERIODS, 1925 TO 1925.

During November Egypt continued to report only sporadic cases of plague, several of which occurred at Port Said. Algeria reported 1 case in the period from November 11–20.